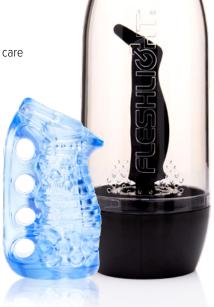

#### **CUSTOM DRYING CASE**

In order to maximize the lifespan of your Fleshlight product, it is important to clean and dry it after every use. Our custom case allows for faster drying times and makes for the perfect storage unit. Simply place the FleshSkins product on the drying rod after cleaning, allow the toy to fully dry, and then place the lid on the case to store.

### WHAT'S INCLUDED

- Fleshlight Blue Ice Grip
- Drying Case
- Instructions for use and care