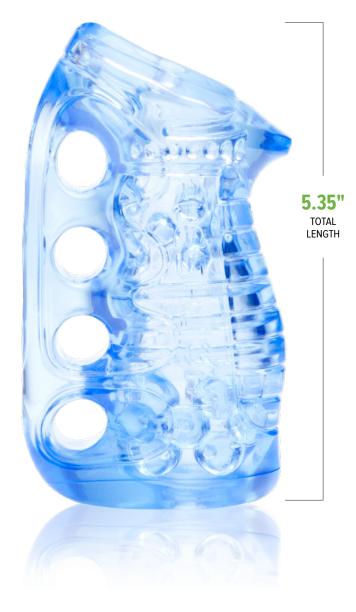

> provides intense sensations
- For solo or couples masturbation



**INNER TEXTURE** 

#### **HOW TO USE**

Ensure a secure fit by inserting your fingers into each of the supplied finger holes. Place a generous amount of water-based lube on your penis and insert into the sleeve. Rinse thoroughly with warm water after use.

#### **CUSTOM DRYING CASE**

In order to maximize the lifespan of your Fleshlight product, it is important to clean and dry it after every use. Our custom case allows for faster drying times and makes for the perfect storage unit. Simply place the FleshSkins product on the drying rod after cleaning, allow the toy to fully dry, and then place the lid on the case to store.

### WHAT'S INCLUDED

- Fleshlight Blue Ice Grip
- Drying Case
- Instructions for use and care